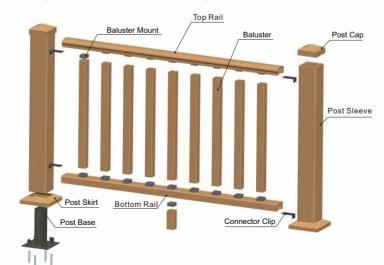

# New Insight Composite Railing

# NewInsight Composite Deck Tile

New Insight Composite Railing is the excellent companion for your outdoor space, whether it is your secluded deck or beautiful backyard pool. It offers the ideal balance of look and performance, and improves the views beyond your space.

## **High Performance**

- > Stands firm with sturdy design
- > Does not warp, splinter or rot like wood
- > Resistant to rotting, decay and infestation

### **Beauty with Low Maintenance**

- > Engineered to retain the real look and feel of wood
- > Various colors and styles available to fit your outdoor space
- > Easy to install and clean

## **Green and Protected**

- > Contains over 90% of recycled material and no toxic chemicals
- > Backed by limited residential warranty

Complete DIY solutions for your patio, balcony, bathroom, home offices, and so on > Made with quality composite material, which resists to cracking, rotting, and insects