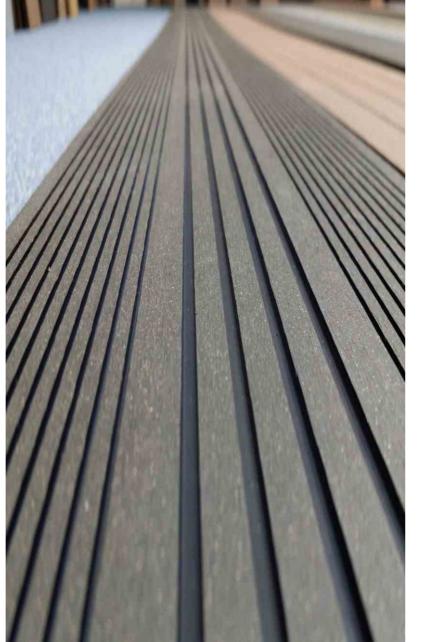

# Traditional Composite Decking

Enjoy durable, low maintenance, and eco-friendly composite decking with long-lasting beauty at an incredible value.

TD 01 Solid Deck Board 138 x 23 mm (5.5 x 0.9 in)

TD 02 Hollow Deck Board 138 x 23 mm (5.5 x 0.9 in)

# Capped Composite Decking

Composite decking wrapped in a high-performance shell which provides additional strength and better resists stains, scratches, and fading.

- > More resistant to scratch and stain
- > More resistant to fading (UV resistant)
- > Easier to clean and maintain
- > Performs better and lasts longer than timber or traditional composite decking
- > Backed by limited residential warranty