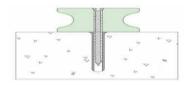

**Deck Joist** 25 mm x 40 mm (1.0 in x 1.6 in) Material: WPC

Joist made with durable composite material that lasts - as long as your composite deck.

New Insight composite decking system includes decking boards, deck joists, fasteners, clips and screws, it is easy to be installed.