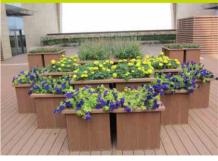

# New Insight Pergola

New Insight composite outdoor products are durable, eco-friendly, and ultra low-maintenance. They are ideal for parks, shopping centers, work places, and city centers, and help you create a beautiful public space.

## **Products**

- · Bench
- Plant Box
- Trash Can
- And more

- High Performance
- > Durable and comfortable
- > Resistant to most extreme weather, including rain, sun and snow
- > Less prone to stain, fade or scratch

## **Beauty with Low Maintenance**

- > Solid appearance and long-lasting good looks
- > No painting or staining necessary
- > Stylish and easy to assemble