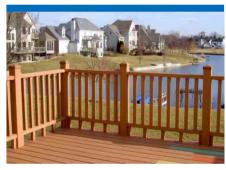

# New Insight Composite Railing

# NewInsight Composite Deck Tile

New Insight Composite Railing is the excellent companion for your outdoor space, whether it is your secluded deck or beautiful backyard pool. It offers the ideal balance of look and performance, and improves the views beyond your space.

## **High Performance**

- > Stands firm with sturdy design
- > Does not warp, splinter or rot like wood
- > Resistant to rotting, decay and infestation

### **Beauty with Low Maintenance**

- > Engineered to retain the real look and feel of wood
- > Various colors and styles available to fit your outdoor space
- > Easy to install and clean

## **Green and Protected**

- > Contains over 90% of recycled material and no toxic chemicals
- > Backed by limited residential warranty

Complete DIY solutions for your patio, balcony, bathroom, home offices, and so on > Made with quality composite material, which resists to cracking, rotting, and insects