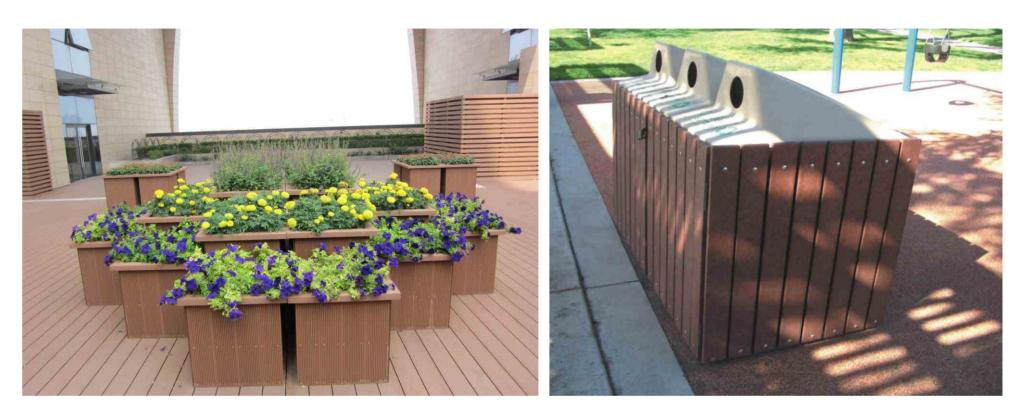

# New Insight Pergola

New Insight composite outdoor products are durable, eco-friendly, and ultra low-maintenance. They are ideal for parks, shopping centers, work places, and city centers, and help you create a beautiful public space.

## **Products**

- · Bench
- Plant Box
- Trash Can
- And more

- High Performance
- > Durable and comfortable
- > Resistant to most extreme weather, including rain, sun and snow
- > Less prone to stain, fade or scratch

## **Beauty with Low Maintenance**

- > Solid appearance and long-lasting good looks
- > No painting or staining necessary
- > Stylish and easy to assemble