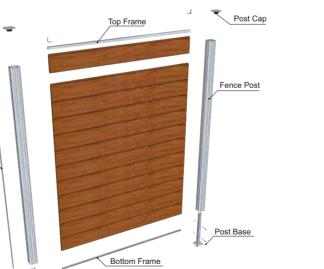

### **Green and Protected**

- > Contains over 80% recycled material which keeps your fence green
- > Protected by limited residential warranty

Post Side Cover

Fence section standard size: 1.8 m x 1.8 m (6 ft x 6 ft)

The set includes:

Fence boards, posts, post base, top frame, bottom frame, post caps, post side cover, connect clip, and other accessories.

Fence Board 20.8 mm x 161.5 mm (0.8 in x 6.4 in) colors: standard colors