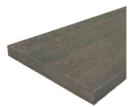

TD 03 Start Board 138 x 23 mm (5.5 x 0.9 in)

TD 04 Fascia Board 138 x 15 mm (5.5 x 0.6 in)

Composite Core High-Performance Shield

CD 01 Solid Deck Board 138 x 23 mm (5.5 x 0.9 in)

CD 02 Hollow Deck Board 138 x 23 mm (5.5 x 0.9 in)

CD 03 Start Board 138 x 23 mm (5.5 x 0.9 in)

CD 04 Fascia Board 138 x 15 mm (5.5 x 0.6 in)

CD 05 Fascia Board 180 x 15 mm (7.1x 0.6 in)