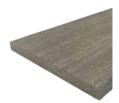

# Traditional Composite Decking

Enjoy durable, low maintenance, and eco-friendly composite decking with long-lasting beauty at an incredible value.

TD 01 Solid Deck Board 138 x 23 mm (5.5 x 0.9 in)

TD 02 Hollow Deck Board 138 x 23 mm (5.5 x 0.9 in)

Composite Core High-Performance Shield

CD 01 Solid Deck Board 138 x 23 mm (5.5 x 0.9 in)

CD 02 Hollow Deck Board 138 x 23 mm (5.5 x 0.9 in)

CD 03 Start Board 138 x 23 mm (5.5 x 0.9 in)

CD 04 Fascia Board 138 x 15 mm (5.5 x 0.6 in)