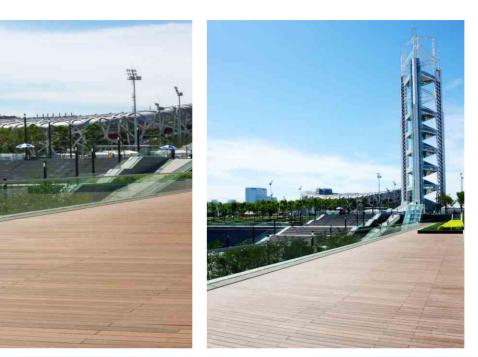

## **Beijing Olympic Park Project**

New Insight's composite decking products were chosen for the Beijing Olympic Park construction project.

Walk on the boardwalk topped with New Insight decking, while enjoying great views of the "Bird's Nest" - Beijing National Stadium, which hosted numerous significant events such as 2008 Summer Olympics.