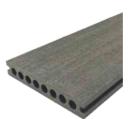

Composite Core High-Performance Shield

CD 01 Solid Deck Board 138 x 23 mm (5.5 x 0.9 in)

CD 02 Hollow Deck Board 138 x 23 mm (5.5 x 0.9 in)

CD 03 Start Board 138 x 23 mm (5.5 x 0.9 in)

CD 04 Fascia Board 138 x 15 mm (5.5 x 0.6 in)

CD 05 Fascia Board 180 x 15 mm (7.1x 0.6 in)