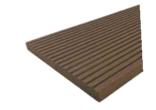

# Capped Composite Decking

Composite decking wrapped in a high-performance shell which provides additional strength and better resists stains, scratches, and fading.

- > More resistant to scratch and stain
- > More resistant to fading (UV resistant)
- > Easier to clean and maintain
- > Performs better and lasts longer than timber or traditional composite decking
- > Backed by limited residential warranty

Composite Core High-Performance Shield

CD 01 Solid Deck Board 138 x 23 mm (5.5 x 0.9 in)

CD 02 Hollow Deck Board 138 x 23 mm (5.5 x 0.9 in)

CD 03 Start Board 138 x 23 mm (5.5 x 0.9 in)

CD 04 Fascia Board 138 x 15 mm (5.5 x 0.6 in)