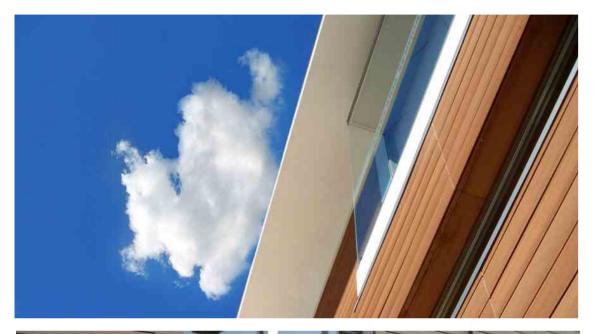

# New Insight Composite Wall Cladding

New Insight Composite Wall Cladding is the perfect choice for decorative exterior wall cladding. It is engineered to provide the natural look of wood and withstand what Mother Nature throws at it. Various colors and patterns are available to match your style and help you create the sophisticated look which stands the test of time.

- > Ideal balance of look and strength-tough-as-nail with the look and feel of natural wood
- > Made with composite material which does not warp, crack or rot like wood
- > Improves the thermal insulation of the wall and preserves energy
- > Saves time and labor costs with easy installation and ultra-low maintenance