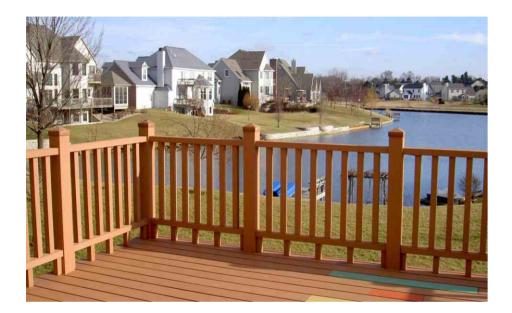

# New Insight Composite Railing

# NewInsight Composite Deck Tile

New Insight Composite Railing is the excellent companion for your outdoor space, whether it is your secluded deck or beautiful backyard pool. It offers the ideal balance of look and performance, and improves the views beyond your space.

## **High Performance**

- > Stands firm with sturdy design
- > Does not warp, splinter or rot like wood
- > Resistant to rotting, decay and infestation

### **Beauty with Low Maintenance**

- > Engineered to retain the real look and feel of wood
- > Various colors and styles available to fit your outdoor space
- > Easy to install and clean

## **Green and Protected**

- > Contains over 90% of recycled material and no toxic chemicals
- > Backed by limited residential warranty

Complete DIY solutions for your patio, balcony, bathroom, home offices, and so on > Made with quality composite material, which resists to cracking, rotting, and insects