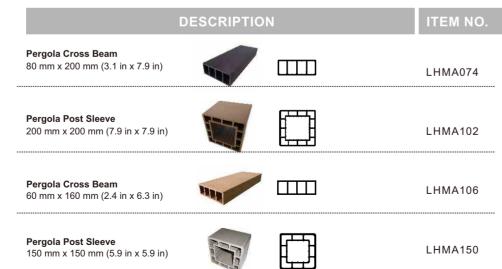

# New Insight Composite Pergola

# NewInsight Outdoor Products

A stylish and modern composite pergola would greatly complement your outdoor living space, offering you a comfortable, shady space to relax. Easy installation makes it easy for DIYers.

## **High Performance**

- > Engineered to withstand harsh weather
- > Resists to cracking, rotting, mold, and insects

### **Beauty with Low Maintenance**

- > Natural beauty with elegant design
- > Available in deep and rich colors that match your outdoor space
- > Low maintenance with no painting or staining needed
- > Made from recycled, non-toxic, and eco-friendly material