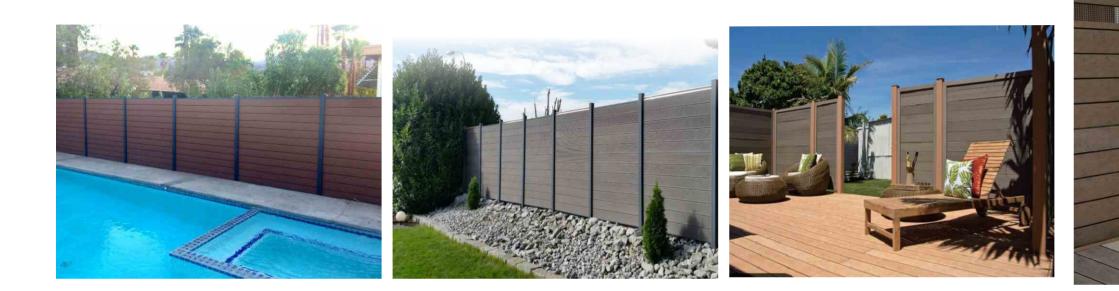

# New Insight Composite Fencing

# Frame your outdoor space and add beauty and privacy with New Insight Composite Fencing.

### **Green and Protected**

- > Contains over 80% recycled material which keeps your fence green
- > Protected by limited residential warranty

Post Side Cover

Fence section standard size: 1.8 m x 1.8 m (6 ft x 6 ft)

The set includes:

Fence boards, posts, post base, top frame, bottom frame, post caps, post side cover, connect clip, and other accessories.

Fence Board 20.8 mm x 161.5 mm (0.8 in x 6.4 in) colors: standard colors