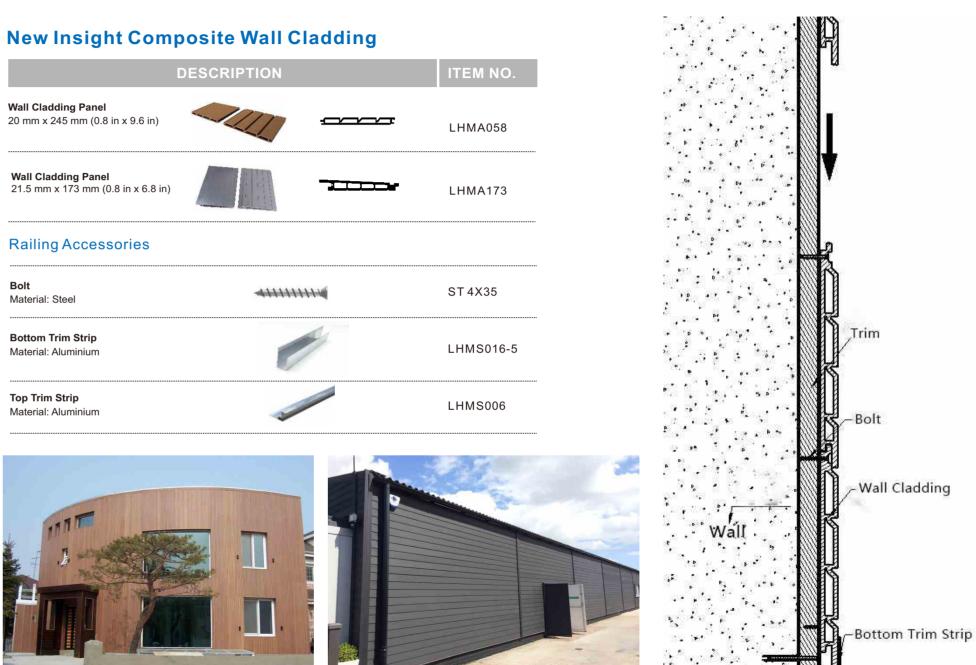

# New Insight Composite Wall Cladding

New Insight Composite Wall Cladding is the perfect choice for decorative exterior wall cladding. It is engineered to provide the natural look of wood and withstand what Mother Nature throws at it. Various colors and patterns are available to match your style and help you create the sophisticated look which stands the test of time.

- > Ideal balance of look and strength-tough-as-nail with the look and feel of natural wood
- > Made with composite material which does not warp, crack or rot like wood
- > Improves the thermal insulation of the wall and preserves energy
- > Saves time and labor costs with easy installation and ultra-low maintenance

Bolt