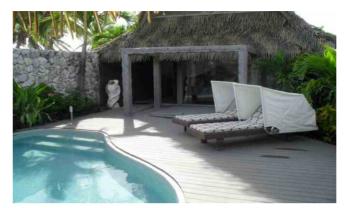

# New Insight Composite Railing

# NewInsight Composite Deck Tile

New Insight Composite Railing is the excellent companion for your outdoor space, whether it is your secluded deck or beautiful backyard pool. It offers the ideal balance of look and performance, and improves the views beyond your space.

## **High Performance**

- > Stands firm with sturdy design
- > Does not warp, splinter or rot like wood
- > Resistant to rotting, decay and infestation

### **Beauty with Low Maintenance**

- > Engineered to retain the real look and feel of wood
- > Various colors and styles available to fit your outdoor space
- > Easy to install and clean