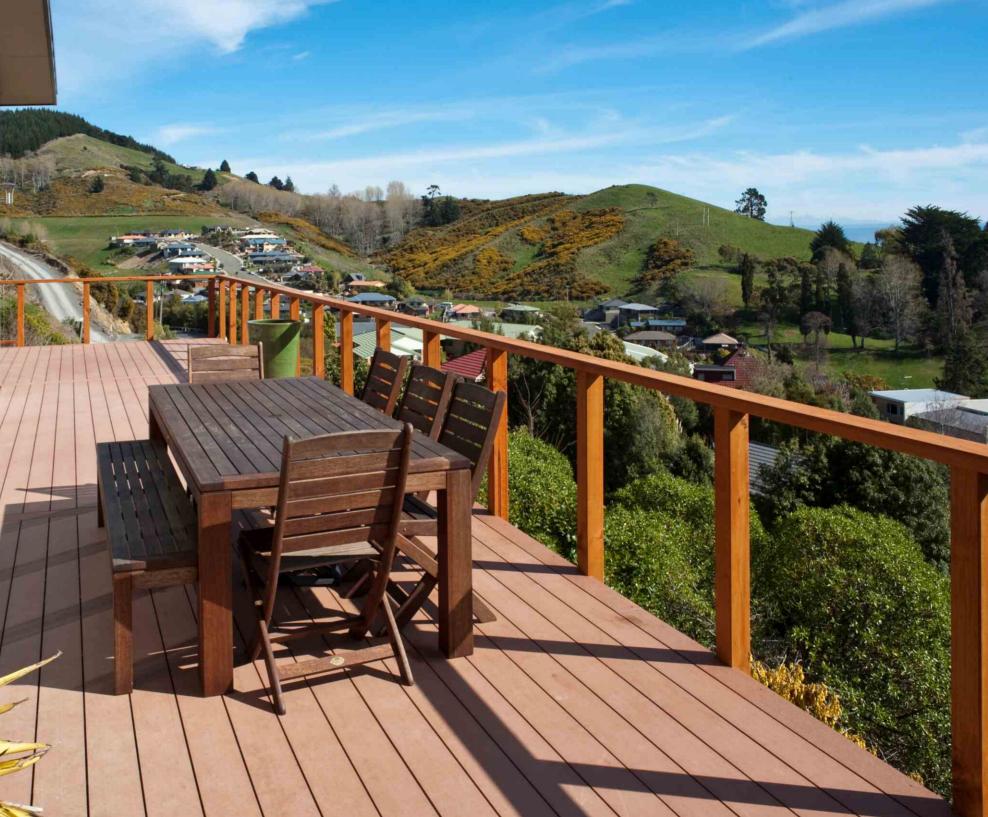

# New Insight Composite Decking

New Insight Composite Decking is a more enduring and eco-friendly alternative to wood decking. With New Insight Composite Decking, there's no need to choose between function and style. Just spend your time relaxing on your deck, and experience all the charm of natural wood with just a fraction of the upkeep.

### **Beauty with Low Maintenance**

- > Various colors and patterns that match perfectly with your outdoor space
- > No painting or staining needed
- > Installs easily and quickly—ideal for DIYers