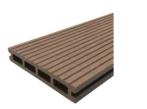

Composite Core High-Performance Shield

CD 01 Solid Deck Board 138 x 23 mm (5.5 x 0.9 in)

CD 02 Hollow Deck Board 138 x 23 mm (5.5 x 0.9 in)

CD 03 Start Board 138 x 23 mm (5.5 x 0.9 in)

CD 04 Fascia Board 138 x 15 mm (5.5 x 0.6 in)

CD 05 Fascia Board 180 x 15 mm (7.1x 0.6 in)