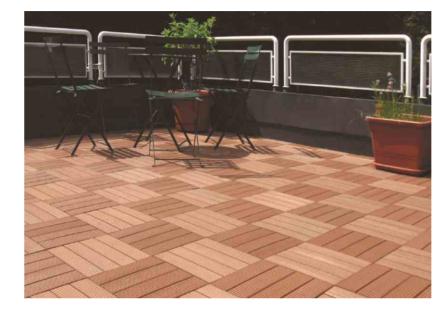

# NewInsight Composite Deck Tile

New Insight Composite Railing is the excellent companion for your outdoor space, whether it is your secluded deck or beautiful backyard pool. It offers the ideal balance of look and performance, and improves the views beyond your space.

> Various colors and patterns to match your distinctive style

> With flexible and DIY-friendly interlocking system, the deck tiles can be installed easily and quickly

## Specifications:

Size: 12 in x 12 in (305mm x 305mm) Colors: Standard traditional composite colors

Flexible locking system allows you to lock tiles from any side, and create your distinctive pattern.