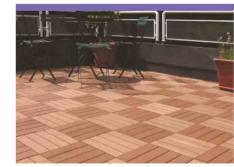

# NewInsight Composite Deck Tile

New Insight Composite Railing is the excellent companion for your outdoor space, whether it is your secluded deck or beautiful backyard pool. It offers the ideal balance of look and performance, and improves the views beyond your space.

> Various colors and patterns to match your distinctive style

> With flexible and DIY-friendly interlocking system, the deck tiles can be installed easily and quickly

## Specifications:

Size: 12 in x 12 in (305mm x 305mm) Colors: Standard traditional composite colors

Flexible locking system allows you to lock tiles from any side, and create your distinctive pattern.