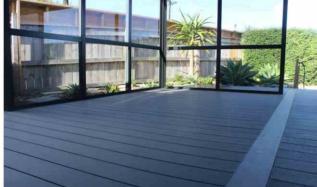

# New Insight Composite Decking

New Insight Composite Decking is a more enduring and eco-friendly alternative to wood decking. With New Insight Composite Decking, there's no need to choose between function and style. Just spend your time relaxing on your deck, and experience all the charm of natural wood with just a fraction of the upkeep.

## **High Performance**

- > Stands up to harsh weather
- > Does not warp, splinter or rot like wood
- > Resists mold, mildew and termites

### **Beauty with Low Maintenance**

- > Various colors and patterns that match perfectly with your outdoor space
- > No painting or staining needed
- > Installs easily and quickly—ideal for DIYers

## **Green and Protected**

- > Made from over 95% recycled material
- > Protected by limited residential warranty