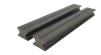

**Deck Joist** 25 mm x 40 mm (1.0 in x 1.6 in) Material: WPC

Joist made with durable composite material that lasts - as long as your composite deck.

New Insight composite decking system includes decking boards, deck joists, fasteners, clips and screws, it is easy to be installed.