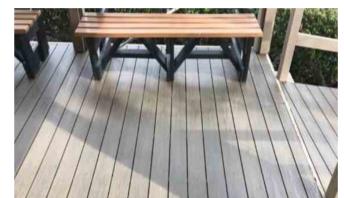

# New Insight Composite Decking

New Insight Composite Decking is a more enduring and eco-friendly alternative to wood decking. With New Insight Composite Decking, there's no need to choose between function and style. Just spend your time relaxing on your deck, and experience all the charm of natural wood with just a fraction of the upkeep.

## **High Performance**

- > Stands up to harsh weather
- > Does not warp, splinter or rot like wood
- > Resists mold, mildew and termites

### **Beauty with Low Maintenance**

- > Various colors and patterns that match perfectly with your outdoor space
- > No painting or staining needed
- > Installs easily and quickly—ideal for DIYers

## **Green and Protected**

- > Made from over 95% recycled material
- > Protected by limited residential warranty