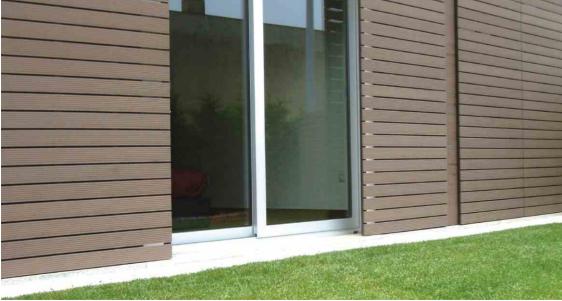

# New Insight Composite Wall Cladding

New Insight Composite Wall Cladding is the perfect choice for decorative exterior wall cladding. It is engineered to provide the natural look of wood and withstand what Mother Nature throws at it. Various colors and patterns are available to match your style and help you create the sophisticated look which stands the test of time.

- > Ideal balance of look and strength-tough-as-nail with the look and feel of natural wood
- > Made with composite material which does not warp, crack or rot like wood
- > Improves the thermal insulation of the wall and preserves energy
- > Saves time and labor costs with easy installation and ultra-low maintenance