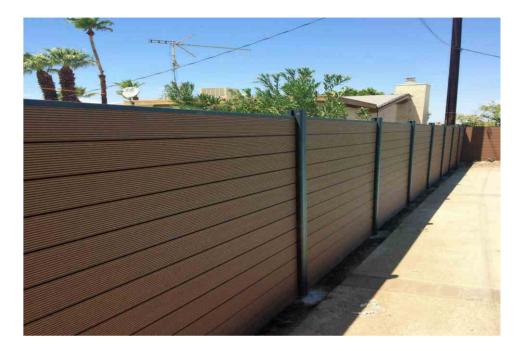

# New Insight Composite Fencing

# Frame your outdoor space and add beauty and privacy with New Insight Composite Fencing.

### **Green and Protected**

- > Contains over 80% recycled material which keeps your fence green
- > Protected by limited residential warranty

Post Side Cover

Fence section standard size: 1.8 m x 1.8 m (6 ft x 6 ft)

The set includes:

Fence boards, posts, post base, top frame, bottom frame, post caps, post side cover, connect clip, and other accessories.

Fence Board 20.8 mm x 161.5 mm (0.8 in x 6.4 in) colors: standard colors