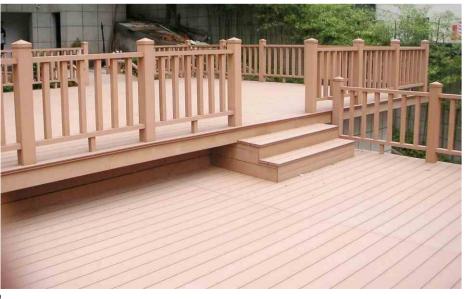

# New Insight Composite Railing

# NewInsight Composite Deck Tile

New Insight Composite Railing is the excellent companion for your outdoor space, whether it is your secluded deck or beautiful backyard pool. It offers the ideal balance of look and performance, and improves the views beyond your space.

## **High Performance**

- > Stands firm with sturdy design
- > Does not warp, splinter or rot like wood
- > Resistant to rotting, decay and infestation

### **Beauty with Low Maintenance**

- > Engineered to retain the real look and feel of wood
- > Various colors and styles available to fit your outdoor space
- > Easy to install and clean

## **Green and Protected**

- > Contains over 90% of recycled material and no toxic chemicals
- > Backed by limited residential warranty

Complete DIY solutions for your patio, balcony, bathroom, home offices, and so on > Made with quality composite material, which resists to cracking, rotting, and insects