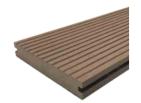

# Traditional Composite Decking

Enjoy durable, low maintenance, and eco-friendly composite decking with long-lasting beauty at an incredible value.

TD 01 Solid Deck Board 138 x 23 mm (5.5 x 0.9 in)

TD 02 Hollow Deck Board 138 x 23 mm (5.5 x 0.9 in)

TD 03 Start Board 138 x 23 mm (5.5 x 0.9 in)

TD 04 Fascia Board 138 x 15 mm (5.5 x 0.6 in)