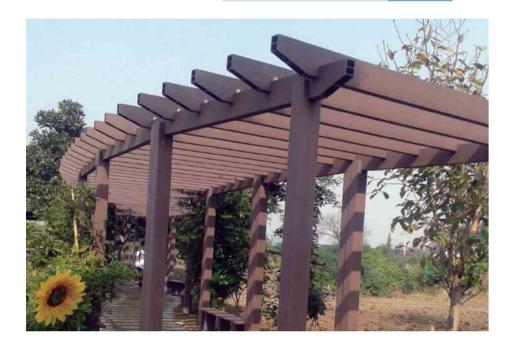

# New Insight Composite Pergola

# NewInsight Outdoor Products

A stylish and modern composite pergola would greatly complement your outdoor living space, offering you a comfortable, shady space to relax. Easy installation makes it easy for DIYers.

## **High Performance**

- > Engineered to withstand harsh weather
- > Resists to cracking, rotting, mold, and insects

### **Beauty with Low Maintenance**

- > Natural beauty with elegant design
- > Available in deep and rich colors that match your outdoor space
- > Low maintenance with no painting or staining needed
- > Made from recycled, non-toxic, and eco-friendly material