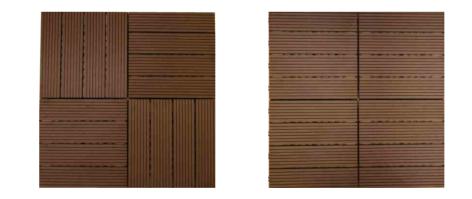

> Various colors and patterns to match your distinctive style

> With flexible and DIY-friendly interlocking system, the deck tiles can be installed easily and quickly

## Specifications:

Size: 12 in x 12 in (305mm x 305mm) Colors: Standard traditional composite colors

Flexible locking system allows you to lock tiles from any side, and create your distinctive pattern.