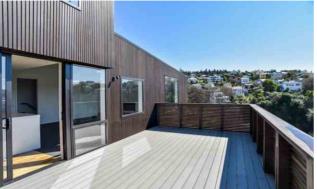

# New Insight Composite Decking

New Insight Composite Decking is a more enduring and eco-friendly alternative to wood decking. With New Insight Composite Decking, there's no need to choose between function and style. Just spend your time relaxing on your deck, and experience all the charm of natural wood with just a fraction of the upkeep.

## **High Performance**

- > Stands up to harsh weather
- > Does not warp, splinter or rot like wood
- > Resists mold, mildew and termites

### **Beauty with Low Maintenance**

- > Various colors and patterns that match perfectly with your outdoor space
- > No painting or staining needed
- > Installs easily and quickly—ideal for DIYers

## **Green and Protected**

- > Made from over 95% recycled material
- > Protected by limited residential warranty