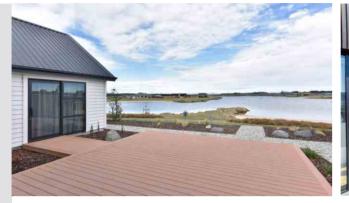

# New Insight Composite Decking

New Insight Composite Decking is a more enduring and eco-friendly alternative to wood decking. With New Insight Composite Decking, there's no need to choose between function and style. Just spend your time relaxing on your deck, and experience all the charm of natural wood with just a fraction of the upkeep.

## **High Performance**

- > Stands up to harsh weather
- > Does not warp, splinter or rot like wood
- > Resists mold, mildew and termites

### **Beauty with Low Maintenance**

- > Various colors and patterns that match perfectly with your outdoor space
- > No painting or staining needed
- > Installs easily and quickly—ideal for DIYers

## **Green and Protected**

- > Made from over 95% recycled material
- > Protected by limited residential warranty