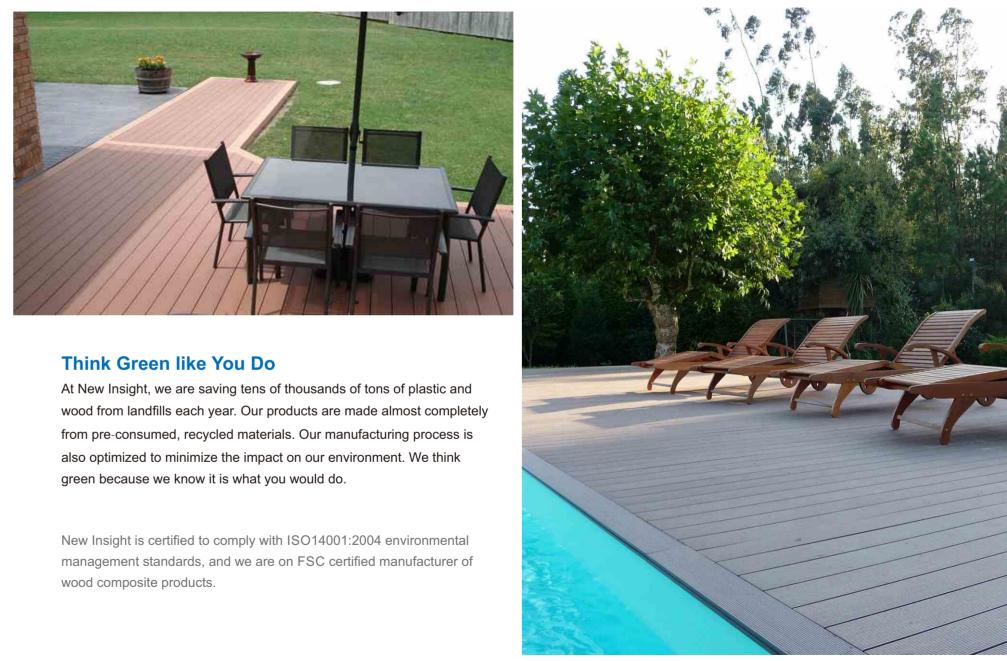

# **New Insight Wood-Composite Products**

New Insight composite products are engineered to stand up to harsh weather and resist to mold, mildew and insects. This means you can confidently enjoy your perfect outdoor space with its long-lasting good looks without the hassle to paint or stain your deck.

### High Performance

- > Stands up to harsh weather and outlives traditional wood products
- > Does not splinter or crack like wood, so it's safe and comfortable underfoot

### Low Maintenance

- > Easy to install and clean
- > No painting, sealing, or staining needed

### Long-lasting Beauty

- > Looks and feels like natural wood
- > Various colors and distinctive patterns that match perfectly with your outdoor space

### Eco-friendly

- > Made from 95% recycled wood and plastic
- > Safe to people and environment—no toxic chemicals
- > Protected by our limited warranty for residential applications