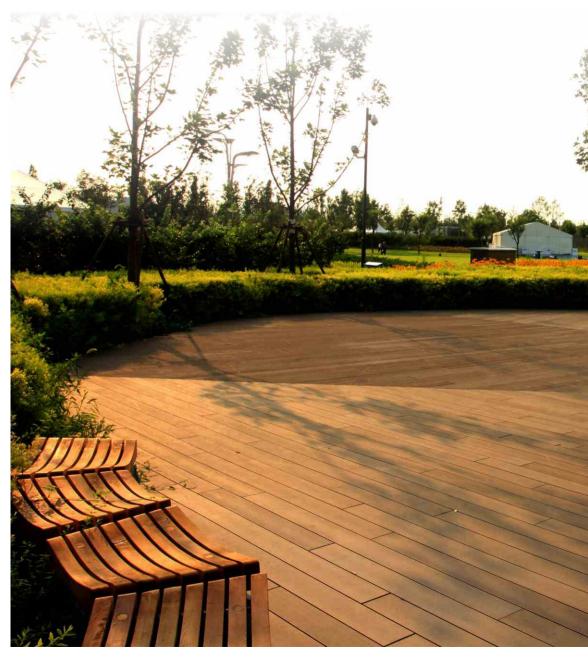

# New Insight Composite Decking

New Insight Composite Decking is a more enduring and eco-friendly alternative to wood decking. With New Insight Composite Decking, there's no need to choose between function and style. Just spend your time relaxing on your deck, and experience all the charm of natural wood with just a fraction of the upkeep.

## **High Performance**

- > Stands up to harsh weather
- > Does not warp, splinter or rot like wood
- > Resists mold, mildew and termites

### **Beauty with Low Maintenance**

- > Various colors and patterns that match perfectly with your outdoor space
- > No painting or staining needed
- > Installs easily and quickly—ideal for DIYers

## **Green and Protected**

- > Made from over 95% recycled material
- > Protected by limited residential warranty