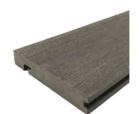

# Traditional Composite Decking

Enjoy durable, low maintenance, and eco-friendly composite decking with long-lasting beauty at an incredible value.

TD 01 Solid Deck Board 138 x 23 mm (5.5 x 0.9 in)

TD 02 Hollow Deck Board 138 x 23 mm (5.5 x 0.9 in)

TD 03 Start Board 138 x 23 mm (5.5 x 0.9 in)

TD 04 Fascia Board 138 x 15 mm (5.5 x 0.6 in)

Composite Core High-Performance Shield

CD 01 Solid Deck Board 138 x 23 mm (5.5 x 0.9 in)

CD 02 Hollow Deck Board 138 x 23 mm (5.5 x 0.9 in)

CD 03 Start Board 138 x 23 mm (5.5 x 0.9 in)

CD 04 Fascia Board 138 x 15 mm (5.5 x 0.6 in)