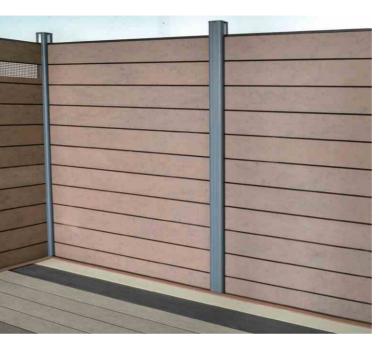

# New Insight Composite Fencing

# Frame your outdoor space and add beauty and privacy with New Insight Composite Fencing.

### **Green and Protected**

- > Contains over 80% recycled material which keeps your fence green
- > Protected by limited residential warranty

Post Side Cover

Fence section standard size: 1.8 m x 1.8 m (6 ft x 6 ft)

The set includes:

Fence boards, posts, post base, top frame, bottom frame, post caps, post side cover, connect clip, and other accessories.

Fence Board 20.8 mm x 161.5 mm (0.8 in x 6.4 in) colors: standard colors