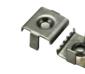

# **Decking Accessories**

Fastens deck boards to the joist and provides consistent spacing.

Start Clip Material: Stainless Steel Fastens the starting deck board and provides a neat finish.

Locks the board to the joist and controls the direction of expansion/contraction and eliminates potential warping caused by board movement.