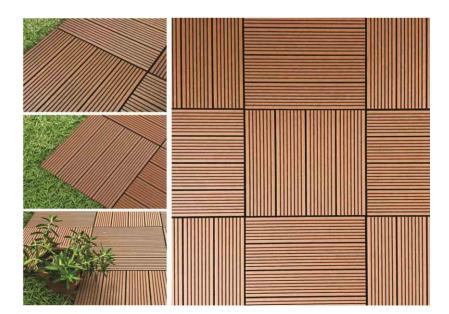

# NewInsight Composite Deck Tile

New Insight Composite Railing is the excellent companion for your outdoor space, whether it is your secluded deck or beautiful backyard pool. It offers the ideal balance of look and performance, and improves the views beyond your space.

> Various colors and patterns to match your distinctive style

> With flexible and DIY-friendly interlocking system, the deck tiles can be installed easily and quickly

## Specifications:

Size: 12 in x 12 in (305mm x 305mm) Colors: Standard traditional composite colors

Flexible locking system allows you to lock tiles from any side, and create your distinctive pattern.